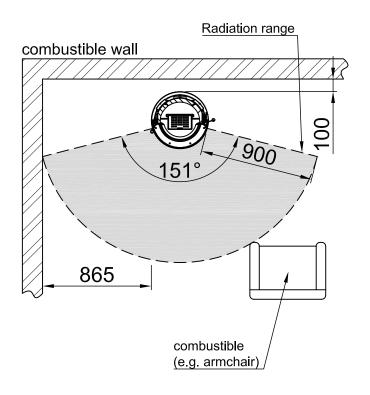

## combustible wall Radiation range combustible (e.g. armchair)

Alle Abbildungen und Zeichnungen sind urheberrechtlich geschützt. Verwertung oder Veröffentlichung, auch einzelner Details, nur mit unserer Genehmigung, Technische Anderungen und Infümer vorbehalten.
All representations and drawings are protected by applicable copyright laws. Utilisation or publication, including individual details, only with our written approval. Techniscal data subject to change. Errors and omissions excepted,
essell tustrations et les dessins sont tous protéoés par des droit d'auteur. Toute utilisation ou publication, v. compts de détails individuels, nécessite notre autorisation. Sous réserve de modifications techniques et d'erre