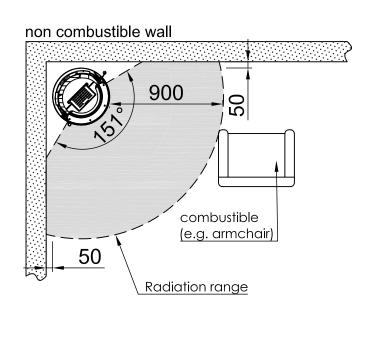

## non

## combustible wall Radiation range combustible (e.g. armchair)

Alle Abbildungen und Zeichnungen sind urheberrechtlich geschützt. Verwertung oder Veröffentlichung, auch einzelner Details, nur mit unserer Genehmigung, Technische Anderungen und Infümer vorbehalten.
All representations and drawings are protected by applicable copyright laws. Utilisation or publication, including individual details, only with our written approval. Techniscal data subject to change. Errors and omissions excepted,
essell tustrations et les dessins sont tous protéoés par des droit d'auteur. Toute utilisation ou publication, v. compts de détails individuels, nécessite notre autorisation. Sous réserve de modifications techniques et d'erre