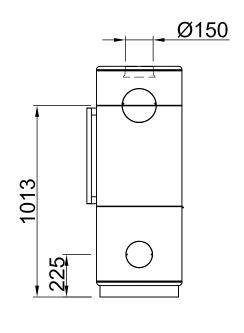

RLA + RLU

2019/02

~1:20

~1.10

alle Abbildungen und Zeichnungen sind urheberrechtlich geschützt. Verwertung oder Veröffentlichung, auch einzelner Details, nur mit unserer Genehmigung. Technische Anderungen und Irrtümer vorbehalten.